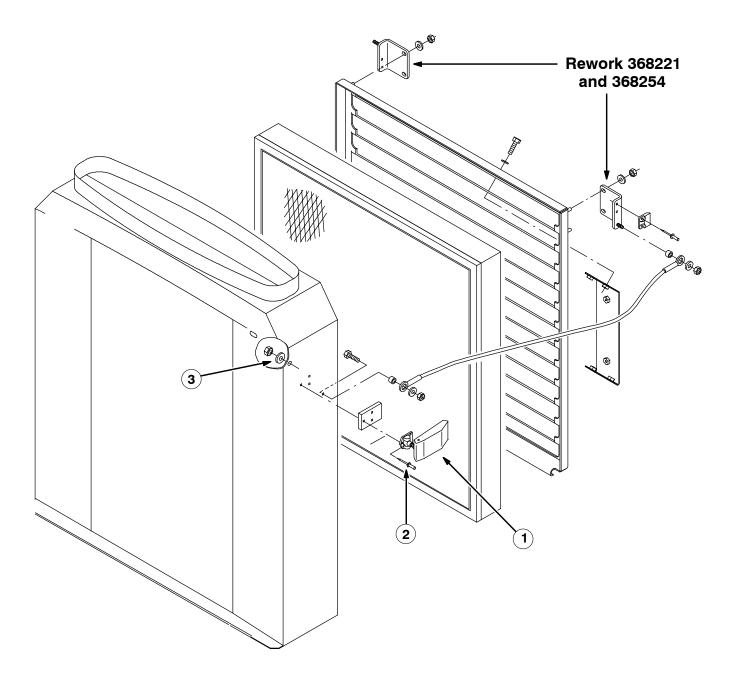

# **PREPARATION:**

(Refer to FIG. 1, 2 and 3)

# **INSTALLATION:**

(Refer to FIG. 1, 2 and 3)

- 1. Open the dust filter housing and remove the dust filter. Set the dust filter aside.
- 2. Disconnect the cable ends from the mounting brackets on each side of the filter door.
- 3. Remove and set aside the filter door. Remove the left and right mounting brackets from the sides of the filter door. Set the mounting bracket hardware aside. Rework the mounting brackets according to the dimensions in the rework drawings. (Refer to FIG. 1, 2 and 3)
- 4. Remount the brackets to the filter door with the set aside mounting hardware. (Refer to FIG. 1)
- 5. Locate the door latches on the right and left hand sides of the filter housing. Drill out the rivets mounting the door latches to the housing, with the 3/16" drill bit. Discard the old mounting latches.
- 6. Mount the two new door latches (1) with the new rivets (2), and washers (3). (Refer to FIG. 1)
- 7. Reinstall the filter door. Reconnect the cable ends to the reworked brackets with the set aside mounting hardware. (Refer to FIG. 1)

# BILL OF MATERIALS FOR FILTER LATCH KIT 368586

| Ref. | TENNANT<br>Part No. | Description                              | Qty. |
|------|---------------------|------------------------------------------|------|
| 1    | 368584              | Latch                                    | 2    |
| 2    | 763075              | Rivet, pop, 0.156D X 0.710L X 0.31D head | 8    |
| 3    | 41579               | Washer, flt, #08 Ss                      | 4    |