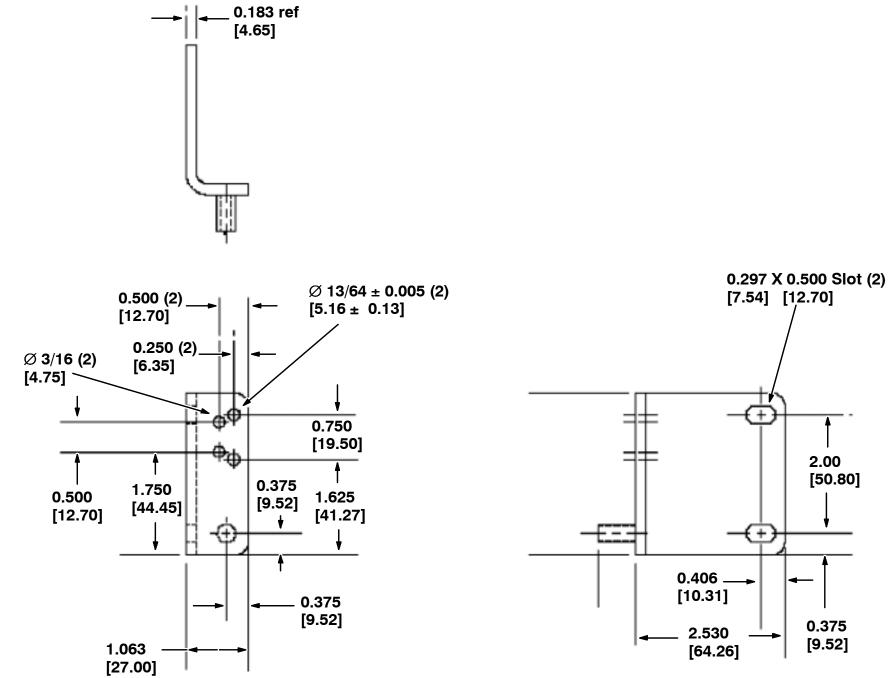

# **PREPARATION:**

(Refer to FIG. 1, 2 and 3)

# **INSTALLATION:**

(Refer to FIG. 1, 2 and 3)

- 1. Open the dust filter housing and remove the dust filter. Set the dust filter aside.
- 2. Disconnect the cable ends from the mounting brackets on each side of the filter door.
- 3. Remove and set aside the filter door. Remove the left and right mounting brackets from the sides of the filter door. Set the mounting bracket hardware aside. Rework the mounting brackets according to the dimensions in the rework drawings. (Refer to FIG. 1, 2 and 3)
- 4. Remount the brackets to the filter door with the set aside mounting hardware. (Refer to FIG. 1)
- 5. Locate the door latches on the right and left hand sides of the filter housing. Drill out the rivets mounting the door latches to the housing, with the 3/16" drill bit. Discard the old mounting latches.
- 6. Mount the two new door latches (1) with the new rivets (2), and washers (3). (Refer to FIG. 1)
- 7. Reinstall the filter door. Reconnect the cable ends to the reworked brackets with the set aside mounting hardware. (Refer to FIG. 1)

# FIG. 2 - RIGHT HAND MOUNTING BRACKET REWORK