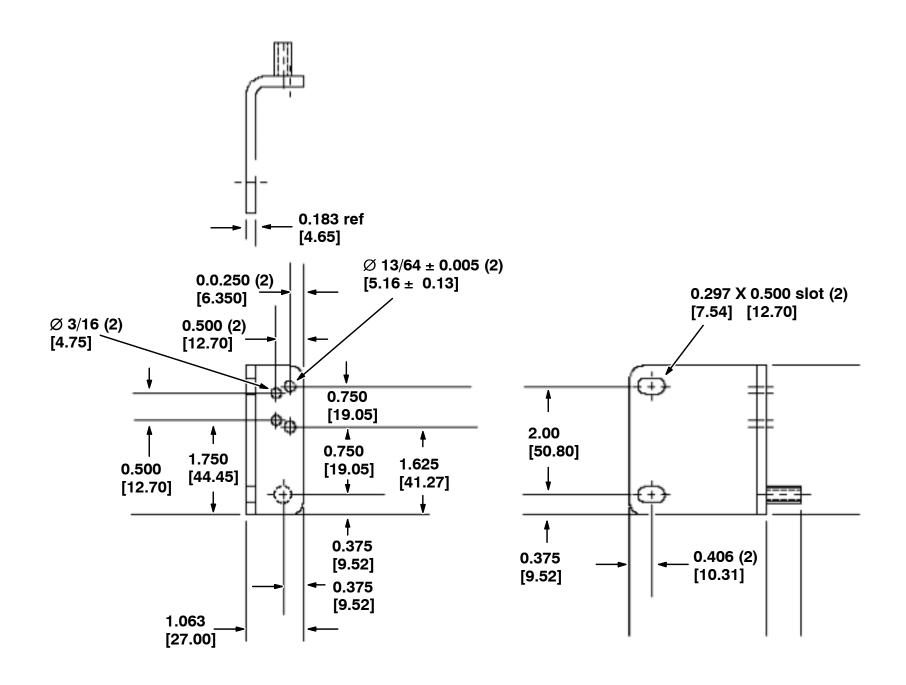

# **PREPARATION:**

(Refer to FIG. 1, 2 and 3)

# **INSTALLATION:**

(Refer to FIG. 1, 2 and 3)

- 1. Open the dust filter housing and remove the dust filter. Set the dust filter aside.
- 2. Disconnect the cable ends from the mounting brackets on each side of the filter door.
- 3. Remove and set aside the filter door. Remove the left and right mounting brackets from the sides of the filter door. Set the mounting bracket hardware aside. Rework the mounting brackets according to the dimensions in the rework drawings. (Refer to FIG. 1, 2 and 3)
- 4. Remount the brackets to the filter door with the set aside mounting hardware. (Refer to FIG. 1)
- 5. Locate the door latches on the right and left hand sides of the filter housing. Drill out the rivets mounting the door latches to the housing, with the 3/16" drill bit. Discard the old mounting latches.
- 6. Mount the two new door latches (1) with the new rivets (2), and washers (3). (Refer to FIG. 1)
- 7. Reinstall the filter door. Reconnect the cable ends to the reworked brackets with the set aside mounting hardware. (Refer to FIG. 1)